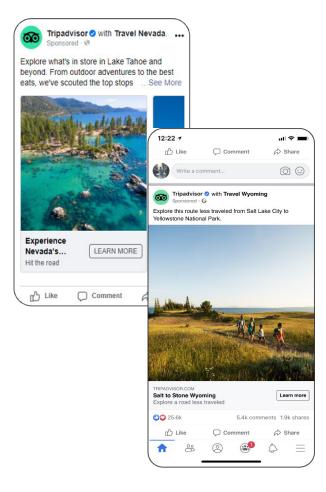

### **Tripadvisor Connect**

Runs throughout Meta platforms - Facebook & Instagram; pay-per-click rather than impression.

Notes: