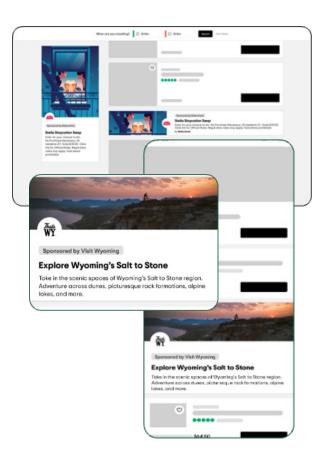

### TRIPADVISOR TRAVEL ADVERTISING

Advertising on site where audiences are seeking travel information and options

• Partner presence enhanced through complementary WOT placements

Opportunity to target key audiences, including those seeking travel in the Western US.

Recommend more custom creative units, to incorporate partners into Tripadvisor content more seamlessly.

• Units have historically driven stronger engagement

|                      | Bronze Package                                  | Silver Package               | Gold Package                 |
|----------------------|-------------------------------------------------|------------------------------|------------------------------|
| Campaign Flight Min. | 2 months                                        | 4 months                     | 3-8 Weeks                    |
| Delivery             | 344K + Impressions                              | 622K + Impressions           | 6K Clicks                    |
| Total Value          | \$5,000                                         | \$10,000                     | \$15,000                     |
| Wyoming Match        | \$2,500                                         | \$5,000                      | \$7,500                      |
| Partner Price        | \$2,500                                         | \$5,000                      | \$7,500                      |
| Creative Units       | Native Boost                                    | Native Boost Explorer Video* | Tripadvisor Connect (Social) |
| Added Value          | Custom built creative leveraging partner assets |                              |                              |