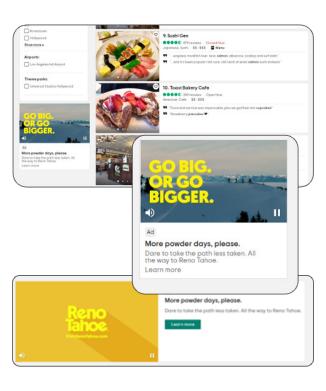

#### **Native Boost**

Messaging delivered more organically within site content, driving strong click engagement.

### **Explorer Video**

Similar to Native Boost, provides more organic distribution for video - designed for viewability within relevant content.

• Requires video assets